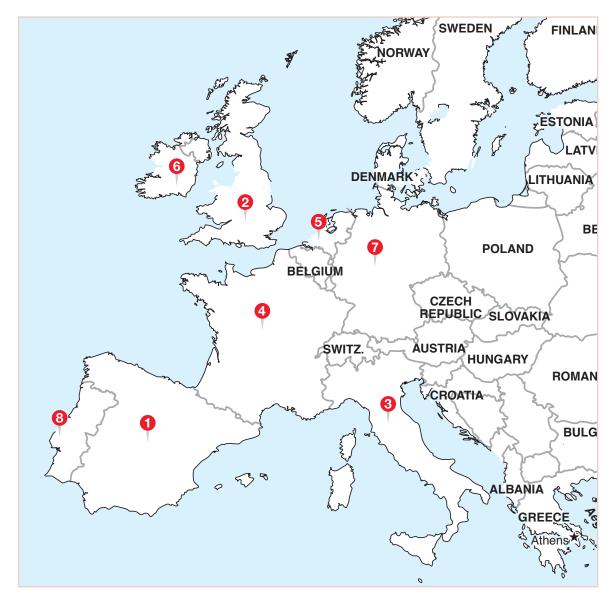

### 3. Map of Europe

Traders come from around the world to be part of our CHRISTMAS MARKETS – can you guess the countries we have marked?

| 1  | 5  |
|----|----|
| 2. | 6. |
| 3  | 7  |
| 4. | 8. |

**Country:** France