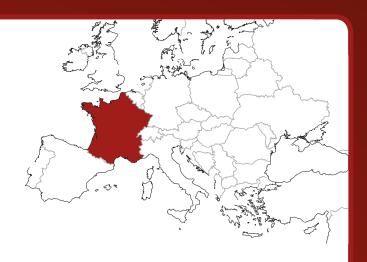

### 3. Map of Europe

Traders come from around the world to be part of our CHRISTMAS MARKETS – can you guess the countries we have marked?

| 1  | 5  |
|----|----|
| 2. | 6. |
| 3  | 7  |
| 4. | 8. |

**Country:** France

Hello: Bonjour

Goodbye: Au revoir