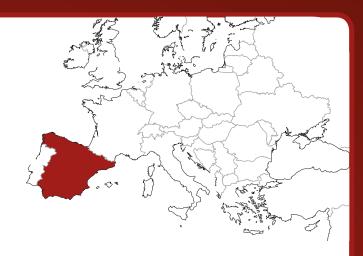

s located in Paris. It is called the Louvre and has over 8 miles worth of art galleries!



Some of the finest wine is made in France. The French are also famous for their wonderful food. People all over the world try to copy the delicious menus that were first created in France.

Breakfast in France usually starts with a croissant and bread with jam and butter.

Other meals are served in courses usually beginning with a soup, then the main course, followed by cheeses and pastries for dessert.

# How do the French celebrate Christmas?

French children put their shoes in front of the fireplace on Christmas Eve, so that Santa Claus (Père Noël) can fill them with gifts. Candy, fruit, nuts, and small toys are also hung on the tree overnight.





Country: Spain

Hello: Hola

Goodbye: iAdiós!



#### Facts:

- The capital (and largest city) is Madrid.
- Real Madrid FC and Barcelona FC are two of the most successful football clubs in the world.
- World famous artist Pablo Picasso was born in Spain.
- There are no tooth fairies in Spain. Instead, there is a tooth mouse named Ratoncito Pérez.
- Spain is 5 times bigger than the UK.

#### **Traditional Food:**

Paella - Spanish Rice Dish

**Tapas -** A variety of small dishes such as meats, patatas bravas and Spanish omelette.

## How do the Spanish celebrate Christmas?

In Spain, Santa Claus is called Papa Noel. He does not bring toys to children like he does elsewhere. In fact, in some parts of Spain, children are told that if they are bad Papa Noel will take them away!

The Spanish Christmas generally kicks off on December 22nd wi